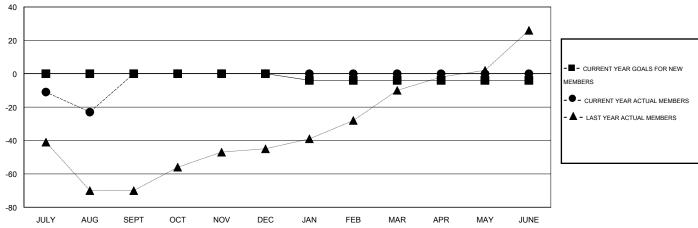

# GOALS AND ACTUAL MEMBERS CUMULATIVE

| JULY             | AUG        | SEPT | OCT | NOV | DEC                                          | JAN | FEB    | MAR                 | APR    | MAY               | JUNE                                   |              |    |
|------------------|------------|------|-----|-----|----------------------------------------------|-----|--------|---------------------|--------|-------------------|----------------------------------------|--------------|----|
| DROPPED CLUBS: 0 |            |      |     |     | 7 CLUBS OF 59 ADDED 1 OR MORE<br>NEW MEMBERS |     |        |                     |        | MA                | GENDER DISTRIBUTION  MALE 679 (59.61%) |              |    |
| DROPPED MEMBE    | <u>ERS</u> |      |     |     |                                              |     |        |                     |        | FEN               | MALE                                   | 460 (40.39%) |    |
| DECEASED         |            |      |     | 1   | CLICK HED                                    |     | NI TLI |                     |        |                   |                                        |              | 64 |
| CLUB CANCELLED   |            |      |     | 0   | CLICK HERE FOR HEALTH ASSESSMENT DATA        |     |        | FAMILY UNIT MEMBERS |        |                   |                                        |              |    |
| OTHER            |            |      | 3   | 5   |                                              |     |        |                     | HEAD C | HEAD OF HOUSEHOLD |                                        |              |    |
| TOTAL            |            |      | 3   | 6   |                                              |     |        |                     |        | NON-HE            | NON-HEAD OF HOUSEHOLD                  |              |    |